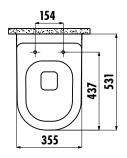

| Antik Wall Hung Pan - Basalt<br>Matt                   |
|--------------------|-----------------------------------|--------------------------------------------------------|
| AN320-11BM00E-0000 |                                   | Antik Wall Hung Pan - Basalt<br>Matt                   |
| KC0303.01.0600E    |                                   | Antik Duroplast Soft Closing<br>Basalt Matt Seat&Cover |
| Qty of Pallet:     | Pan + Seat&Cover 24               |                                                        |
| Qty of Box:        | 1 Set                             |                                                        |
| Weight:            | Pan 26,52 kg • Seat&Cover 3,02 kg |                                                        |

## **TECHNICAL DRAWING**







## **SPECIFICATIONS**



There is only hidden connection for the self cleaning pipe&internal mechanism.

Creavit keeps its rigths of making any change to the products.



Russia Accreditation Certificate Ukraine Accreditation Certificate

GOST - R

kiwa

UkrSEPRO

Israel Accreditation

SII





CE

ean Accreditation Certificate

creavit.com.tr 🕣 🖅 🗇 🖉 /creavitGlobal