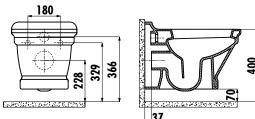

| Antik Wall Hung Pan - Basalt<br>Matt                   |
|--------------------|-----------------------------------|--------------------------------------------------------|
| AN320-11BM00E-0000 |                                   | Antik Wall Hung Pan - Basalt<br>Matt                   |
| KC0303.01.0600E    |                                   | Antik Duroplast Soft Closing<br>Basalt Matt Seat&Cover |
| Qty of Pallet:     | Pan + Seat&Cover 24               |                                                        |
| Qty of Box:        | 1 Set                             |                                                        |
| Weight:            | Pan 26,52 kg • Seat&Cover 3,02 kg |                                                        |

## **TECHNICAL DRAWING**







## **SPECIFICATIONS**



There is only hidden connection for the self cleaning pipe&internal mechanism.

Creavit keeps its rigths of making any change to the products.



Russia Accreditation Certificate Ukraine Accreditation Certificate

GOST - R

kiwa

UkrSEPRO

Israel Accreditation

SII





CE

ean Accreditation Certificate

creavit.com.tr 🕣 🖅 🗇 🖉 /creavitGlobal