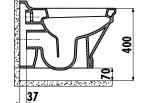

| Antik Wall Hung Pan - Basalt<br>Matt                   |
|--------------------|-----------------------------------|--------------------------------------------------------|
| AN320-11BM00E-0000 |                                   | Antik Wall Hung Pan - Basalt<br>Matt                   |
| KC0303.01.0600E    |                                   | Antik Duroplast Soft Closing<br>Basalt Matt Seat&Cover |
| Qty of Pallet:     | Pan + Seat&Cover 24               |                                                        |
| Qty of Box:        | 1 Set                             |                                                        |
| Weight:            | Pan 26,52 kg • Seat&Cover 3,02 kg |                                                        |

## **TECHNICAL DRAWING**







## **SPECIFICATIONS**



There is only hidden connection for the self cleaning pipe&internal mechanism.

Creavit keeps its rigths of making any change to the products.



Russia Accreditation Certificate Ukraine Accreditation Certificate

GOST - R

kiwa

UkrSEPRO

Israel Accreditation

SII





CE

ean Accreditation Certificate

creavit.com.tr 🕣 🖅 🗇 🖉 /creavitGlobal