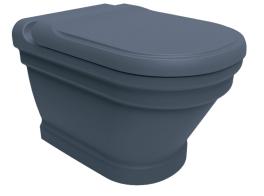

## **ANTIK PAN** AN320-00BM00E-0000

| AN320-00BM00E-0000 |                                   | Antik Wall Hung Pan - Basalt<br>Matt                   |
|--------------------|-----------------------------------|--------------------------------------------------------|
| AN320-11BM00E-0000 |                                   | Antik Wall Hung Pan - Basalt<br>Matt                   |
| KC0303.01.0600E    |                                   | Antik Duroplast Soft Closing<br>Basalt Matt Seat&Cover |
| Qty of Pallet:     | Pan + Seat&Cover 24               |                                                        |
| Qty of Box:        | 1 Set                             |                                                        |
| Weight:            | Pan 26,52 kg • Seat&Cover 3,02 kg |                                                        |